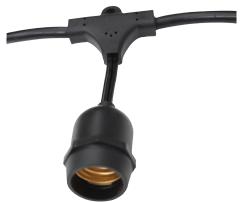

## **SPECIFICATIONS**

MODEL: BSL-SH-E26 VOLTAGE: 120 volts

MAXIMUM WATTAGE: 1200 watts

**WIRING**: UL 14AWG black. Female plug at end for additional strings. **SOCKETS**: 18 E26 (medium) base sockets at 24-inch (610 mm) spacing.