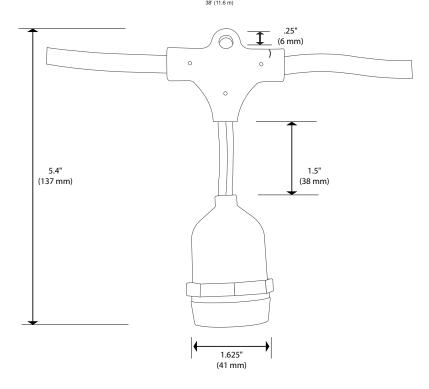

| Type:  |            |  |
|--------|------------|--|
| Model: | BSL-SH-E26 |  |

Project:

## SPECIFICATION SHEET

## Commercial Suspended Light String

## **SPECIFICATIONS**

MODEL: BSL-SH-E26 VOLTAGE: 120 volts

MAXIMUM WATTAGE: 1200 watts

**WIRING**: UL 14AWG black. Female plug at end for additional strings. **SOCKETS**: 18 E26 (medium) base sockets at 24-inch (610 mm) spacing.

**LENGTH**: 38 feet (11.6 m).

AGENCY LISTINGS: ETL listed. IP44.

WARRANTY: Five years.





Vintage-style 38-foot commercial-grade bistro light string with suspended sockets and attachment eyes, for garden, hospitality, and other indoor or outdoor applications.

## **DIMENSIONS:**