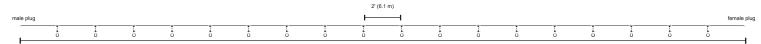

## **SPECIFICATIONS**

MODEL: BSL-SH-E26 VOLTAGE: 120 volts

MAXIMUM WATTAGE: 1200 watts

**WIRING**: UL 14AWG black. Female plug at end for additional strings. **SOCKETS**: 18 E26 (medium) base sockets at 24-inch (610 mm) spacing.

**LENGTH**: 38 feet (11.6 m).

AGENCY LISTINGS: ETL listed. IP44.

WARRANTY: Five years.

Vintage-style 38-foot commercial-grade bistro light string with suspended sockets and attachment eyes, for garden, hospitality, and other indoor or outdoor applications.