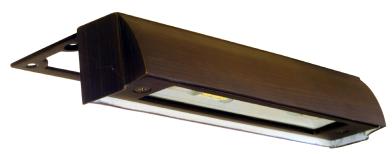

# MODEL: Brunswick

#### **HOUSING:**

Cast brass with weathered brass finish.

#### LENS:

Clear glass.

#### **WARRANTY**:

Lifetime.

Project:

The Brunswick cast brass hardscape light can mount under a horizontal cap or flush to a vertical surface. Weatherproof LED lamps in various intensities of warm white and decorative colors are suitable. Clear glass lens.