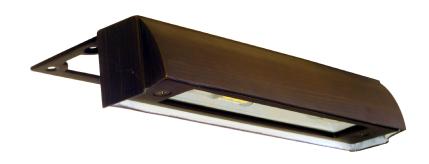

#### MOUNTING

Brass mounting plates facilitate mounting under a hardscape cap or flush to a wall.

#### **WARRANTY**:

Lifetime.

Project:

The Brunswick cast brass hardscape light can mount under a horizontal cap or flush to a vertical surface. Weatherproof LED lamps in various intensities of warm white and decorative colors are suitable. Clear glass lens.