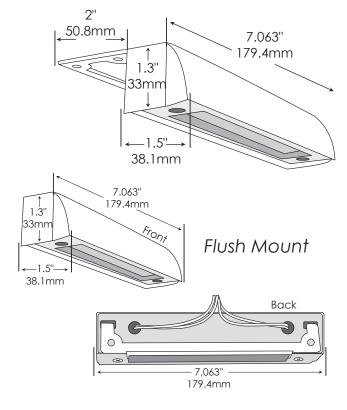

l: |  |

# SPECIFICATION SHEET

# MODEL: Brunswick

#### **SPECIFICATIONS**

#### **HOUSING:**

Cast brass with weathered brass finish.

#### LENS:

Clear glass.

#### **SOCKET/LAMP HOLDER:**

Two fixed ceramic bi-pin sockets accept bi-pin lamps with G4 or GY6.35 bases.

#### **LAMP TYPE:**

Two 12V SMD or encapsulated bi-pins. 35W maximum.

#### MOUNTING

Brass mounting plates facilitate mounting under a hardscape cap or flush to a wall.

### WIRING:

Prewired with 5' pigtail of 18/2 cable.

#### **WARRANTY**:

Lifetime.



Project:

The Brunswick cast brass hardscape light can mount under a horizontal cap or flush to a vertical surface. Weatherproof LED lamps in various intensities of warm white and decorative colors are suitable. Clear glass lens.

# **DIMENSIONS:**

# Under Cap Mount





# LED LAMP SPECIFICATIONS

#### LAMP TYPE:

Two IP65 outdoor-rated SMD or encapsulated bi-pins with 5-year warranty.

# **COLOR TEMPERATURES:**

2800K warm white or 6000L cool white. Decorative color light options include amber, blue, green, and red.



| FIXTURE   |         | LAMP                                |                                    |
|-----------|---------|-------------------------------------|------------------------------------|
| Brunswick | WATTAGE | TYPE                                | COLOR TEMP.                        |
|           | 2W      | E Encapsulated bi-pin               | 2800K / 6000K                      |
|           | 2.2W    | S SMD bi-pin                        | 2800K                              |
|           | 3W      | E Encapsulated bi-pin