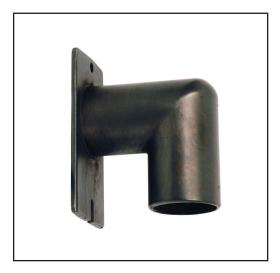

#### ANT. BRASS WALL/DECK LIGHT bb-02 LED Deck

A slender option for narrow deck or fence rails or anywhere a discreet fixture is best, this efficient deck light is made to blend in with its surroundings and pack a powerful punch.