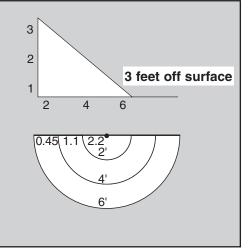

ywhere a discreet fixture is best, this efficient deck light is made to blend in with its surroundings and pack a powerful punch.

| EQUIVALENT:         | LOW OUTPUT EQUAL TO 10 WATT HALOGEN      |
|---------------------|------------------------------------------|
|                     | STANDARD OUTPUT EQUAL TO 20 WATT HALOGEN |
| MATERIAL:           | ANTIQUE BRASS                            |
| <b>BEAM SPREAD:</b> | NO OPTIC 120°                            |
| SPECIFICATIONS:     | 150/300 LUMENS                           |
|                     | 2,700К                                   |
|                     | 80+ CRI                                  |
|                     | WET LOCATION                             |



#### Equivalent 20 Watt Halogen



Equivalent 10 Watt Halogen