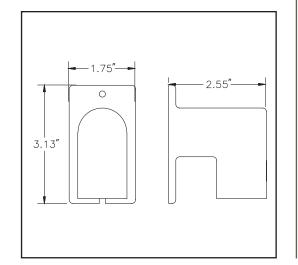

#### ANT. BRASS WALL/DECK LIGHT bb-02 LED Deck

A slender option for narrow deck or fence rails or anywhere a discreet fixture is best, this efficient deck light is made to blend in with its surroundings and pack a powerful punch.