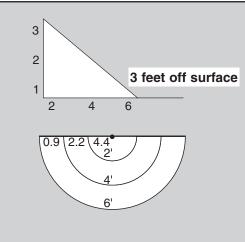

rrow deck or fence rails or anywhere a discreet fixture is best, this efficient deck light is made to blend in with its surroundings and pack a powerful punch.

| EQUIVALENT:         | LOW OUTPUT EQUAL TO 10 WATT HALOGEN      |
|---------------------|------------------------------------------|
|                     | STANDARD OUTPUT EQUAL TO 20 WATT HALOGEN |
| MATERIAL:           | ANTIQUE BRASS                            |
| <b>BEAM SPREAD:</b> | NO OPTIC 120°                            |
| SPECIFICATIONS:     | 150/300 LUMENS                           |
|                     | 2,700К                                   |
|                     | 80+ CRI                                  |
|                     | WET LOCATION                             |



#### Equivalent 20 Watt Halogen



Equivalent 10 Watt Halogen