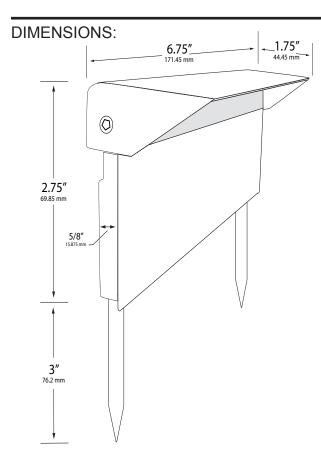

DEL: Rainier - Path Light Fixture

#### **SPECIFICATIONS**

#### **HOUSING:**

Cast brass with classic antique bronze finish.

One in clear and two shades (light and heavy) of frosted lenses. Optional amber lens available.

#### **LUMEN OUTPUT:**

313 lumens with clear lens. 208 or 155 lumens with frosted lenses.

#### **LAMP TYPE:**

4W 9 to15V integrated LED array. IP65 rated.

### **COLOR TEMP:**

2700K.

#### **MOUNTING:**

Two marine-grade 316 stainless-steel nails.

#### WIRING:

Prewired five-foot 18/2 SPT1 lead.

### **WARRANTY**:

Five years.



Crafted from cast brass with classic antique bronze finish and mounts with two marine-grade stainless-steel nails. This fixture is IP65-rated and can thrive in the harshest and most corrosive environments Mother Nature can throw its way!