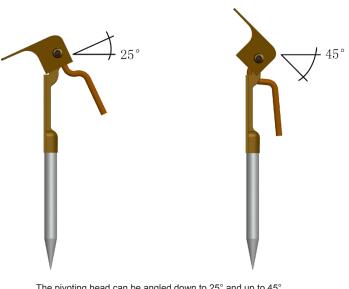

L: Rainier - Path Light Fixture

#### **SPECIFICATIONS**

#### **HOUSING:**

Cast brass with classic antique bronze finish.

One in clear and two shades (light and heavy) of frosted lenses. Optional amber lens available.

#### **LUMEN OUTPUT:**

313 lumens with clear lens. 208 or 155 lumens with frosted lenses.

#### **LAMP TYPE:**

4W 9 to15V integrated LED array. IP65 rated.

### **COLOR TEMP:**

2700K.

#### **MOUNTING:**

Two marine-grade 316 stainless-steel nails.

#### WIRING:

Prewired five-foot 18/2 SPT1 lead.

### **WARRANTY**:

Five years.



Crafted from cast brass with classic antique bronze finish and mounts with two marine-grade stainless-steel nails. This fixture is IP65-rated and can thrive in the harshest and most corrosive environments Mother Nature can throw its way!