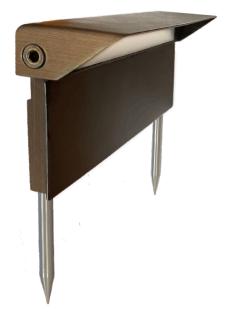

# MODEL: Rainier - Path Light Fixture

#### **HOUSING:**

Cast brass with classic antique bronze finish.

One in clear and two shades (light and heavy) of frosted lenses. Optional amber lens available.

#### **MOUNTING:**

Two marine-grade 316 stainless-steel nails.