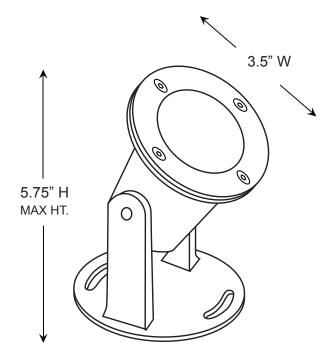

. |                                       |

# SPECIFICATION SHEET

# MODEL: Neptune

# **SPECIFICATIONS**

## **HOUSING:**

Cast brass with weathered brass finish.

# **SOCKET/LAMP HOLDER:**

One fixed ceramic bi-pin socket with stainless steel retaining springs.

# LENS:

Clear tempered glass

#### **LAMP TYPE:**

12V MR16. LED recommended. 35W maximum.

## WIRING:

25 ft. standard, 50 ft. & 100 ft. available

# **MAX WATER DEPTH:**

Up to 6 ft.

#### **WARRANTY**:

Lifetime.



The heavy duty Neptune underwater light is cast from solid brass. The locking shroud features an industrial strength gasket to ensure ultimate protection from water damage while being completely submerged to a maximum depth of 6 ft. Numerous MR16 LED lamp options with various light qualities.

# **DIMENSIONS:**