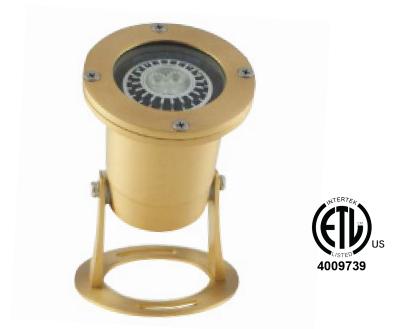

# MODEL: Neptune

## **HOUSING:**

Cast brass with weathered brass finish.

# **SOCKET/LAMP HOLDER:**

One fixed ceramic bi-pin socket with stainless steel retaining springs.

# LENS:

Clear tempered glass

#### **LAMP TYPE:**

12V MR16. LED recommended. 35W maximum.

# **MAX WATER DEPTH:**

Up to 6 ft.

#### **WARRANTY**:

Lifetime.

The heavy duty Neptune underwater light is cast from solid brass. The locking shroud features an industrial strength gasket to ensure ultimate protection from water damage while being completely submerged to a maximum depth of 6 ft. Numerous MR16 LED lamp options with various light qualities.