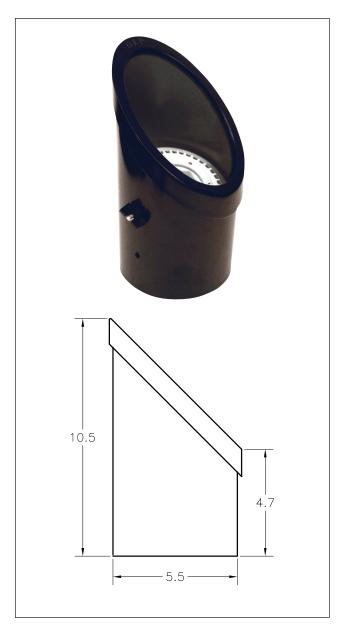

## **BB-O3A LED**

Par Angle Well Light

## **SPECIFICATIONS**

Lamp 6-watt PAR36 LED Equivalent 35-watt PAR36 halogen

Material PVC

Beam Spread SPOT, WFL, VWFL

**Specifications** 380 lumens

3,000k 80+ CRI IP 67

Optional Glass lens (shown with BA16)